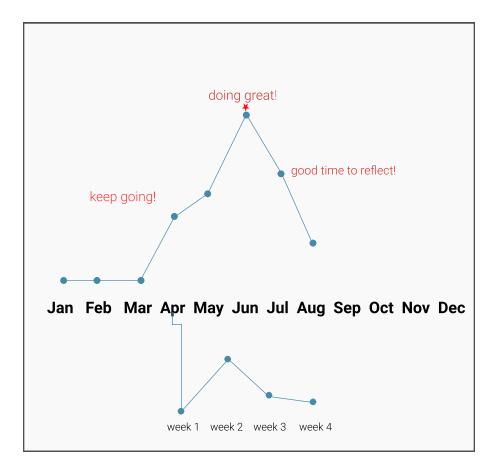

### Your reflection has been saved to your diary! May 29, 2021

View your progress!