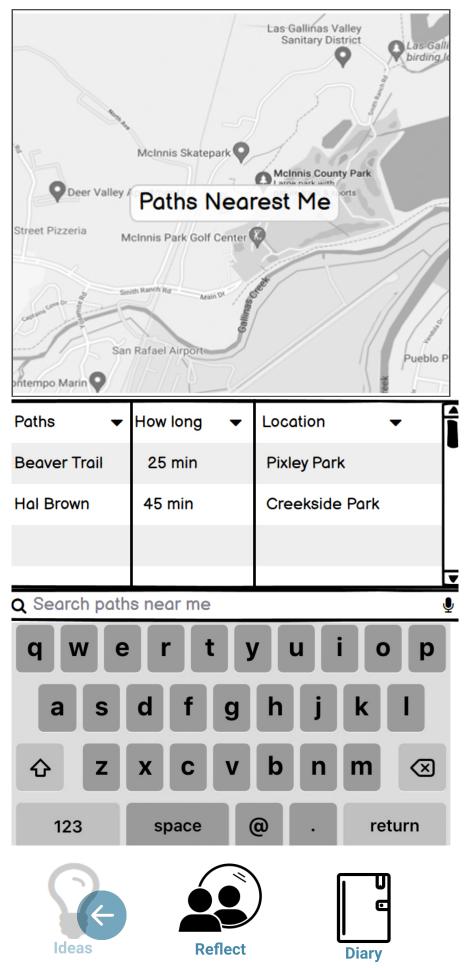

| 1  | 2  | 3  | 4  | 5  |

| How lon 🖨 | Friend(s) | Location 👻      | Î                           |
|-----------|-----------|-----------------|-----------------------------|
| 40 min    | Giuliana  | Pixley Park     |                             |
| 2 hours   | Andreah   | Andreah's hous  |                             |
|           |           |                 |                             |
|           |           |                 |                             |
|           |           |                 |                             |
|           | 40 min    | 40 min Giuliana | 40 min Giuliana Pixley Park |





•



#### Summary of Activities

You went to the movies 5 times so far You went walking 18 times so far You ate out 21 times You went shoping 3 times







# Walking Trails



### Movies



## Where to Shop

| SALES!      | Clothing & Jewelry |
|-------------|--------------------|
| Book Stores | General            |



Diary

### **Places to Eat**

| Cafes               | Delis    |
|---------------------|----------|
| Restarants          | FastFood |
| Outdoor dining only |          |



# Ideas for you!

| Community Events               | County Events   |
|--------------------------------|-----------------|
| Live Performances              | Speaking Events |
| Demonstrations                 | Local Meetups   |
| <b>Q</b> Search events near me | <u></u>         |
| q w e r t                      | y u i o p       |
| a s d f g                      | h j k l         |
| ☆ z x c v                      | b n m 🗵         |
| 123 space                      | @